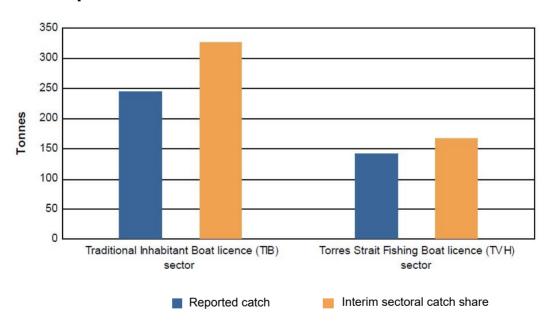

## Torres Strait Tropical Rock Lobster Fishery - Data Period 1 December 2018 to 2 September 2019

| Species Name                                     | * Agreed<br>Interim Sectoral Catch<br>Shares (tonnes) | Reported Catch <sup>^</sup> (tonnes) | Remaining<br>Interim Sectoral<br>Catch Shares<br>(tonnes) | % caught of<br>Interim<br>Sectoral Catch<br>Shares |
|--------------------------------------------------|-------------------------------------------------------|--------------------------------------|-----------------------------------------------------------|----------------------------------------------------|
| Traditional Inhabitant Boat licence (TIB) sector |                                                       |                                      |                                                           |                                                    |
| Tropical Rock Lobsters                           | 327.44                                                | 246.11                               | 81.33                                                     | 75.16 %                                            |
| Torres Strait Fishing Boat licence (TVH) sector  |                                                       |                                      |                                                           |                                                    |
| Tropical Rock Lobsters                           | 167.41                                                | 141.40                               | 26.00                                                     | 84.47 %                                            |

## **Reported Catch vs Interim Sectoral Catch Shares**

## Notes:

- \* The interim sectoral catch shares are calculated based on the agreed splits under the *Torres Strait Fisheries (Tropical Rock Lobster) Management Instrument 2018*, and a final Australian TAC of 494.85 tonnes.
- ^ Catch reported through TDB02 Catch Disposal Records (CDRs) and does not include any unreported catches or outstanding catches (there is an expected processing delay of 2-3 weeks from when a Fish Receiver completes a CDR and AFMA receives and processes it). All catch data reported as 'tails' is converted to whole weight using the conversion factor of 2.677.