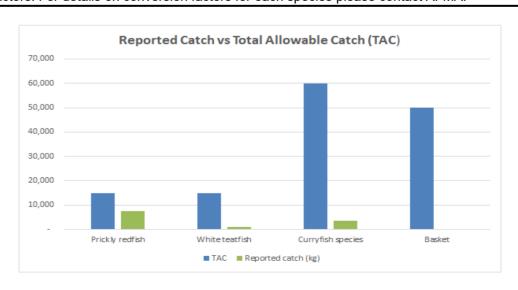

## Torres Strait Beche-de-mer Fishery - 2021 Season (1 January 2021 – 31 December 2021)

| Species Name        | Total Allowable<br>Catch (kg) | Reported Catch (kg) ^ | % Total<br>Allowable Catch<br>Caught |
|---------------------|-------------------------------|-----------------------|--------------------------------------|
| Prickly redfish     | 15,000                        | 7,547.68              | 50.32                                |
| White teatfish      | 15,000                        | 970.03                | 6.47                                 |
| Deepwater redfish^  | 5,000                         | -                     | -                                    |
| Hairy blackfish     | 5,000                         | 0                     | 0                                    |
| Greenfish           | 40,000                        | 0                     | 0                                    |
| Curryfish species   | 60,000                        | 3527.12               | 5.88                                 |
| Burrowing blackfish |                               |                       |                                      |
| Brown sandfish      | 1                             |                       |                                      |
| Deepwater blackfish | 50,000                        | 93.23                 | 0.19                                 |
| Golden sandfish     | 30,000                        | 90.20                 | 0.19                                 |
| Leopardfish         | 1                             |                       |                                      |
| Lollyfish           | 1                             |                       |                                      |
| Grand Total         | 190,000                       | 12,139.05             |                                      |

<sup>^</sup> Under AFMA's Information Disclosure Policy, information on reported catch by species cannot be provided at this time to protect the confidentiality of individual operators.

Reported catches are calculated based on catch reported through TDB02 Catch Disposal Records and does not include any unreported catches. All reported catch is converted to wet weight gutted using CSIRO recommended conversion factors. For details on conversion factors for each species please contact AFMA.