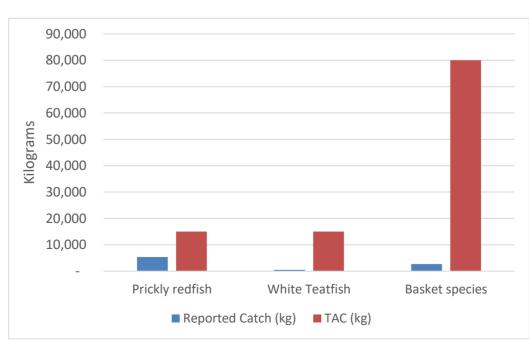

## Torres Strait Beche-de-mer Fishery - 2019 Season (1 January 2019 – 02 September 2019)

| Species Name                                                                                                                                                                                                                                                                                                                                                                                                                                                                                                                                                | Total Allowable<br>Catch (kg) * | Reported Catch (kg) ^ | % Total Allowable<br>Catch Caught |
|-------------------------------------------------------------------------------------------------------------------------------------------------------------------------------------------------------------------------------------------------------------------------------------------------------------------------------------------------------------------------------------------------------------------------------------------------------------------------------------------------------------------------------------------------------------|---------------------------------|-----------------------|-----------------------------------|
| Prickly redfish                                                                                                                                                                                                                                                                                                                                                                                                                                                                                                                                             | 15,000                          | 5,364.7               | 36%                               |
| White teatfish                                                                                                                                                                                                                                                                                                                                                                                                                                                                                                                                              | 15,000                          | 523.2                 | 3%                                |
| Curryfish species                                                                                                                                                                                                                                                                                                                                                                                                                                                                                                                                           |                                 | 2,338.3               |                                   |
| Other basket species <sup>^</sup> <ul> <li>hairy blackfish</li> <li>deepwater blackfish</li> <li>greenfish</li> <li>leopardfish</li> <li>deepwater redfish</li> </ul>                                                                                                                                                                                                                                                                                                                                                                                       | 80,000                          | 355.1                 | 3%                                |
| Total                                                                                                                                                                                                                                                                                                                                                                                                                                                                                                                                                       | 110,000                         | 8,581.3               | 8%                                |
| ^ Under AFMA's Information Disclosure Policy, information on reported catch by species within the basket (not including curryfish species) cannot be provided at this time to protect the confidentiality of individual operators' data. Reported catches are calculated based on catch reported through TDB02 Catch Disposal Records and does not include any unreported catches. All reported catch is converted to wet weight gutted using CSIRO recommended conversion factors. For details on conversion factors for each species please contact AFMA. |                                 |                       |                                   |

# **Reported Catch vs TAC**