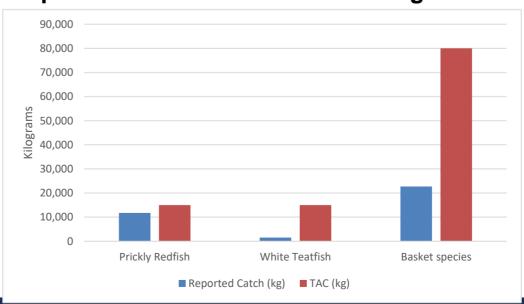

## Torres Strait Beche-de-mer Fishery - 2019 Season (1 January 2019 - 31 December 2019)

| Species Name        | Total Allowable<br>Catch (kg) | Reported Catch (kg) ^ | % Total Allowable<br>Catch Caught |
|---------------------|-------------------------------|-----------------------|-----------------------------------|
| Prickly redfish     | 15,000                        | 11,765                | 78%                               |
| White teatfish      | 15,000                        | 1,556                 | 10%                               |
| Hairy blackfish     |                               | 3,475                 | 28%                               |
| Burrowing blackfish |                               | 3                     |                                   |
| Brown sandfish      |                               | 204                   |                                   |
| Deepwater blackfish | 80,000                        | 177                   |                                   |
| Deepwater redfish   |                               | 50                    |                                   |
| Greenfish           |                               | 271                   |                                   |
| Golden sandfish     |                               | 32                    |                                   |
| Leopardfish         |                               | 958                   |                                   |
| Lollyfish           |                               | 3,997                 |                                   |
| Curryfish species   |                               | 13,519                |                                   |
| Total basket        |                               | 22,686                |                                   |
| Grand Total         | 110,000                       | 36,006                | 33%                               |

Reported catches are calculated based on catch reported through TDB02 Catch Disposal Records and does not include any unreported catches. All reported catch is converted to wet weight gutted using CSIRO recommended conversion factors. For details on conversion factors for each species please contact AFMA.

## Reported Catch vs TAC 2019 fishing season

www.afma.gov.au

**AFMADIRECT 1300 723 621**