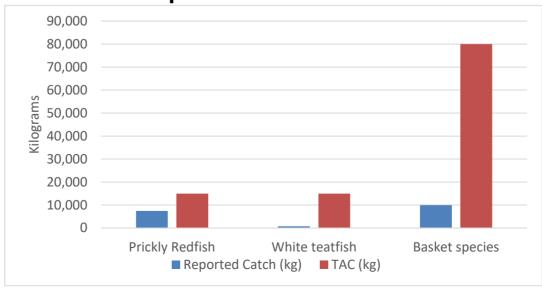

## Torres Strait Beche-de-mer Fishery - 2019 Season (1 January 2019 – 19 November 2019)

| Species Name                                                                                                                                                                           | Total Allowable<br>Catch (kg) * | Reported Catch (kg) ^ | % Total Allowable<br>Catch Caught |
|----------------------------------------------------------------------------------------------------------------------------------------------------------------------------------------|---------------------------------|-----------------------|-----------------------------------|
| Prickly redfish                                                                                                                                                                        | 15,000                          | 7,431                 | 50%                               |
| White teatfish                                                                                                                                                                         | 15,000                          | 753                   | 5%                                |
| Basket species <sup>^</sup> - Hairy blackfish - Burrowing blackfish - Brown sandfish - Deepwater blackfish - Deepwater redfish - Greenfish - Golden sandfish - Leopardfish - Lollyfish | 80,000                          | 2,732                 | 12%                               |
| Curryfish species                                                                                                                                                                      |                                 | 7,242                 |                                   |
| Total basket                                                                                                                                                                           |                                 | 9,974                 |                                   |
| Grand Total                                                                                                                                                                            | 110,000                         | 18,157                | 17%                               |

<sup>^</sup> Under AFMA's Information Disclosure Policy, information on reported catch by species within the basket (not including curryfish species) cannot be provided at this time to protect the confidentiality of individual operators' data.

Reported catches are calculated based on catch reported through TDB02 Catch Disposal Records and does not include any unreported catches. All reported catch is converted to wet weight gutted using CSIRO recommended conversion factors. For details on conversion factors for each species please contact AFMA.