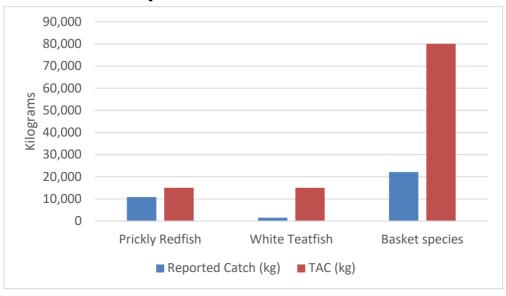

## Torres Strait Beche-de-mer Fishery - 2019 Season (1 January 2019 - 31 December 2019)

| Species Name                                                                                                                                                                           | Total Allowable<br>Catch (kg) * | Reported Catch (kg) ^ | % Total Allowable<br>Catch Caught |
|----------------------------------------------------------------------------------------------------------------------------------------------------------------------------------------|---------------------------------|-----------------------|-----------------------------------|
| Prickly redfish                                                                                                                                                                        | 15,000                          | 10,867                | 72%                               |
| White teatfish                                                                                                                                                                         | 15,000                          | 1,500                 | 10%                               |
| Basket species <sup>^</sup> - Hairy blackfish - Burrowing blackfish - Brown sandfish - Deepwater blackfish - Deepwater redfish - Greenfish - Golden sandfish - Leopardfish - Lollyfish | 80,000                          | 8,600                 | 28%                               |
| Curryfish species                                                                                                                                                                      |                                 | 13,519                |                                   |
| Total basket                                                                                                                                                                           |                                 | 22,119                |                                   |
| Grand Total                                                                                                                                                                            | 110,000                         | 34,486                | 31%                               |

<sup>^</sup> Under AFMA's Information Disclosure Policy, information on reported catch by species within the basket (not including curryfish species) cannot be provided at this time to protect the confidentiality of individual operators' data.

## Reported Catch vs TAC