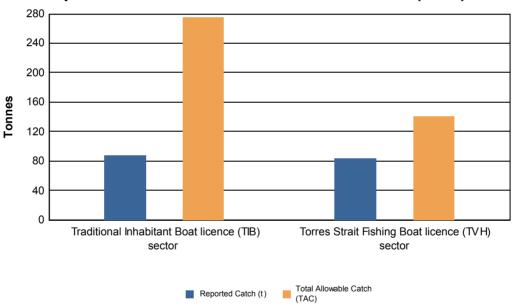

## Torres Strait Tropical Rock Lobster Fishery - Data Period 1 December 2021 to 27 May 2022

| Species Name                                     | Total Allowable<br>Catch# (TAC)<br>(tonnes) | Reported Catch <sup>^</sup> (tonnes) | Remaining<br>TAC (tonnes) | % caught of TAC |
|--------------------------------------------------|---------------------------------------------|--------------------------------------|---------------------------|-----------------|
| Traditional Inhabitant Boat licence (TIB) sector |                                             |                                      |                           |                 |
| Tropical Rock Lobsters                           | 274.82                                      | 87.74                                | 187.08                    | 31.93 %         |
| Torres Strait Fishing Boat licence (TVH) sector  |                                             |                                      |                           |                 |
| Tropical Rock Lobsters                           | 140.30                                      | 84.15                                | 56.15                     | 59.98 %         |

## Reported Catch vs Total Allowable Catch (TAC)