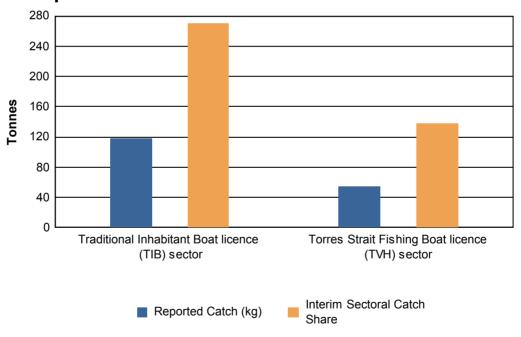

## Torres Strait Tropical Rock Lobster Fishery - Data Period 1 December 2018 to 18 April 2019

| Species Name                                     | *Agreed<br>Interim Sectoral Catch<br>Shares (tonnes) | Reported Catch <sup>^</sup> (tonnes) | Remaining<br>Interim Sectoral<br>Catch Shares<br>(tonnes) | % caught of<br>Interim<br>Sectoral Catch<br>Shares |
|--------------------------------------------------|------------------------------------------------------|--------------------------------------|-----------------------------------------------------------|----------------------------------------------------|
| Traditional Inhabitant Boat licence (TIB) sector |                                                      |                                      |                                                           |                                                    |
| Tropical Rock Lobsters                           | 270.40                                               | 118.62                               | 151.78                                                    | 43.87 %                                            |
| Torres Strait Fishing Boat licence (TVH) sector  |                                                      |                                      |                                                           |                                                    |
| Tropical Rock Lobsters                           | 138.24                                               | 54.80                                | 83.45                                                     | 39.64 %                                            |

## **Reported Catch vs Interim Sectoral Catch Shares**

## Notes:

- \* The interim sectoral catch shares are calculated based on the agreed splits under the Torres Strait Fisheries (Tropical Rock Lobster) Management Instrument 2018, and a revised TAC of 408.6375 tonnes.
- ^ Catch reported through TDB02 Catch Disposal Records (CDRs) and does not include any unreported catches or outstanding catches (there is an expected processing delay of 2-3 weeks from when a Fish Receiver completes a CDR and AFMA receives and processes it). All catch data reported as 'tails' is converted to whole weight using the conversion factor of 2.677.