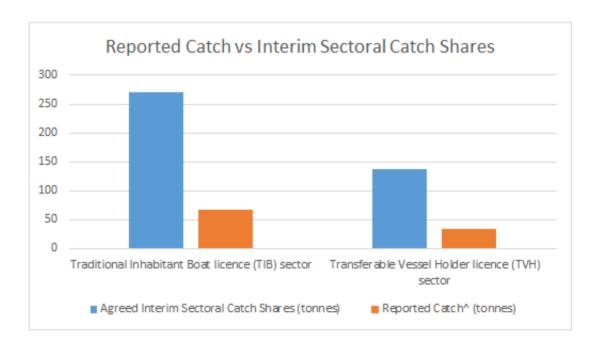

## Torres Strait Tropical Rock Lobster Fishery - Data Period 1 December 2018 to 18 March 2019

| Species Name                                     | *Agreed<br>Interim Sectoral Catch<br>Shares (tonnes) | Reported Catch <sup>^</sup><br>(tonnes) | Remaining<br>Interim Sectoral<br>Catch Shares<br>(tonnes) | % caught of<br>Interim<br>Sectoral Catch<br>Shares |
|--------------------------------------------------|------------------------------------------------------|-----------------------------------------|-----------------------------------------------------------|----------------------------------------------------|
| Traditional Inhabitant Boat licence (TIB) sector |                                                      |                                         |                                                           |                                                    |
| Tropical Rock Lobsters                           | 270.39                                               | 67.76                                   | 202.63                                                    | 25.06 %                                            |
| Torres Strait Fishing Boat licence (TVH) sector  |                                                      |                                         |                                                           |                                                    |
| Tropical Rock Lobsters                           | 138.24                                               | 34.43                                   | 103.81                                                    | 24.91 %                                            |

## Notes:

- \* The interim sectoral catch shares are calculated based on the agreed splits under the *Torres Strait Fisheries (Tropical Rock Lobster) Management Instrument 2018*, and a revised TAC of 408.6375 tonnes.
- ^ Catch reported through TDB02 Catch Disposal Records and does not include any unreported catches or outstanding catches. All catch data reported as 'tails' is converted to whole weight using the conversion factor of 2.677.