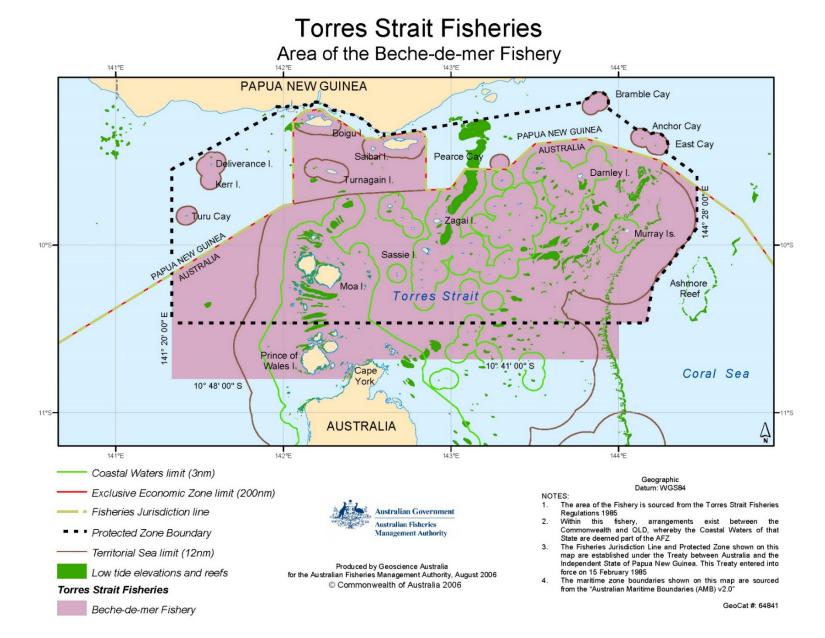

The above activity will be located within:

| LOCATION OF ACTIVITY | The proposed activity would apply to an area of waters surrounding Ugar in the area of the BDM Fishery ( <b>Attachment C</b> ). The extent of the BDM Fishery is described in Item 1, Schedule 2 of the <i>Torres Strait Fisheries Regulations 1985</i> (the Regulations). The Regulations can be accessed online at: |
|----------------------|-----------------------------------------------------------------------------------------------------------------------------------------------------------------------------------------------------------------------------------------------------------------------------------------------------------------------|
|                      | https://www.legislation.gov.au/Details/F2016C00633                                                                                                                                                                                                                                                                    |